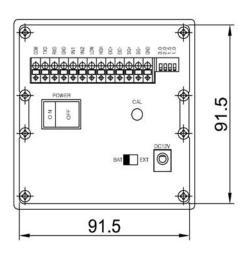

ter height          | 4 1/2 digit LCD                    |
| A/D                       | 16bit 100 times/sec                |
| Zero variation            | Within 0.5μV/℃                     |
| Sensitivity variation     | Within 0.01%/℃                     |
| Usage temperature range   | -10℃ ~ 60℃                         |
| Humidity                  | Less than 80% RH                   |
| Power                     | DC 7.2V(600mAh) recharging battery |
|                           | DC 12V adapter, DC 24V adapter     |
| Weight                    | About 500g                         |

#### **FUNCTION**

- Peak & Sample hold
- Upper and lower limit comparison output (open collector out)

## **OPTION**

OP-02: RS232C serial interface OP-03: RS485 multi drop interface

# **DIMENSION**