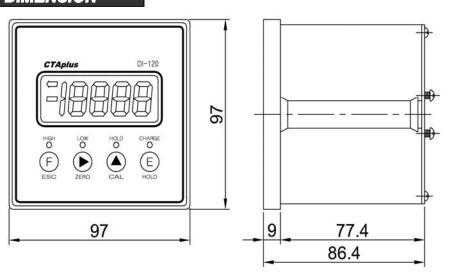

acter height          | 4 1/2 digit LCD                    |
| A/D                       | 16bit 100 times/sec                |
| Zero variation            | Within 0.5μV/℃                     |
| Sensitivity variation     | Within 0.01%/℃                     |
| Usage temperature range   | -10℃ ~ 60℃                         |
| Humidity                  | Less than 80% RH                   |
| Power                     | DC 7.2V(600mAh) recharging battery |
|                           | DC 12V adapter, DC 24V adapter     |
| Weight                    | About 500g                         |

#### **FUNCTION**

- Peak & Sample hold
- Upper and lower limit comparison output (open collector out)

## **OPTION**

OP-02: RS232C serial interface OP-03: RS485 multi drop interface

# **DIMENSION**