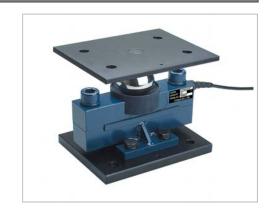

## Truck Weighing Load Cell (10tf ~ 25tf)

## **FEATURE**

- . Robust design and easy of installation
- . Strong against shock
- . Suitable for truck scale and large scale
- . Protection class: IP67

MaterialNickel plate steel (10,15tf)Paint finished steel (25tf)

- Cable

Braided Shield 4-wire round cable with PVC-jacket