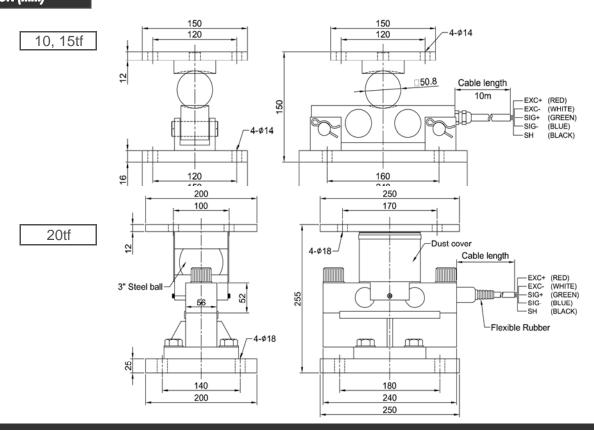

Creep for 30 min              | 0.03% R.O.                   |
| Temp. effect on zero value    | 0.03% / 10℃                  |
| Temp. effect on output value  | 0.015% / 10℃                 |
| Excitation recommended        | 10V DC                       |
| Excitation maximum            | 15V DC                       |
| Terminal resistance, input    | 820 ± 50Ω                    |
| Terminal resistance, output   | <b>700 ± 7</b> Ω             |
| Insulation resistance         | >2000MΩ@ 50V DC              |
| Compensated temperature range | -10 to +40 ℃                 |
| Operating temperature range   | -20 to +80 °C                |



MaterialNickel plate steel (10,15tf)Paint finished steel (25tf)

- Cable

Braided Shield 4-wire round cable with PVC-jacket

## **DIMENSION (mm)**