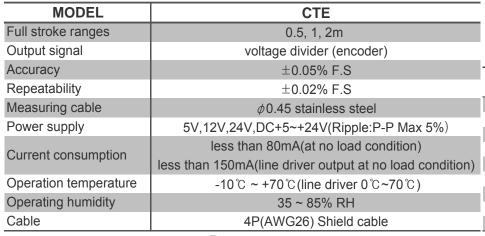

## **SPECIFICATION**

| CABLE  | Voltage Output | Line Driver |  |  |  |  |
|--------|----------------|-------------|--|--|--|--|
| COLOR  | Open Collector | LINE DIIVEI |  |  |  |  |
| RED    | DC+5~12V, 24V  | DC+5V       |  |  |  |  |
| BLACK  | Ground         | Ground      |  |  |  |  |
| GREEN  | А              | А           |  |  |  |  |
| BLUE   | _              | A           |  |  |  |  |
| WHITE  | В              | В           |  |  |  |  |
| PINK   | _              | В           |  |  |  |  |
| YELLOW | Z              | Z           |  |  |  |  |
| ORANGE | _              | Z           |  |  |  |  |
| SHIELD | Case S         | hield       |  |  |  |  |