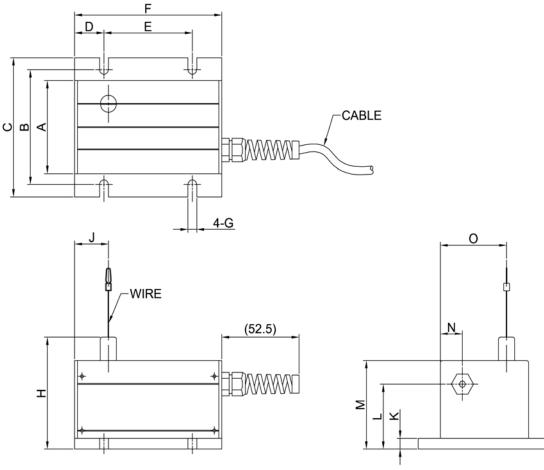

## **DIMENSION (mm)**

| Stroke    | Α   | В   | С   | D  | Е  | F   | G   | Н     | J    | K | L  | М   | N  | 0  |
|-----------|-----|-----|-----|----|----|-----|-----|-------|------|---|----|-----|----|----|
| 0.5m ~ 1m | 60  | 74  | 90  | 20 | 60 | 100 | 6   | 72    | 23   | 7 | 42 | 57  | 15 | 45 |
| 2m        | 100 | 119 | 135 | 25 | 65 | 115 | 8.5 | 120.8 | 26.5 | 9 | 74 | 106 | 25 | 87 |