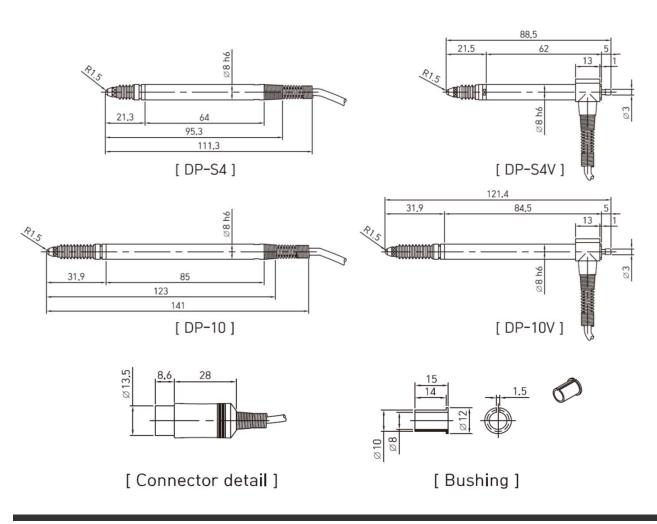

|
| Plunger retraction      | Standard        | Vacuum   | Standard        | Vacuum   |
| Moving Stroke (mm)      | 4.95            |          | 10.45           |          |
| Measuring Range (mm)    | 4               |          | 10              |          |
| Linearity Error (%)     | ± 0.1 ( ±1.0mm) |          | ± 0.1 ( ±3.0mm) |          |
| Measuring Force (g)     | 4~90g           |          | 30~80g          |          |
| Cable Length (m)        | 2.2             |          | 3               |          |
| Outside Diameter (mm)   | ø8              |          |                 |          |
| Weight (g)-except cable | about 17        | about 22 | about 20        | about 26 |
| Temperature Range (℃)   | 0~40            |          |                 |          |

## **DIMENSION (mm)**